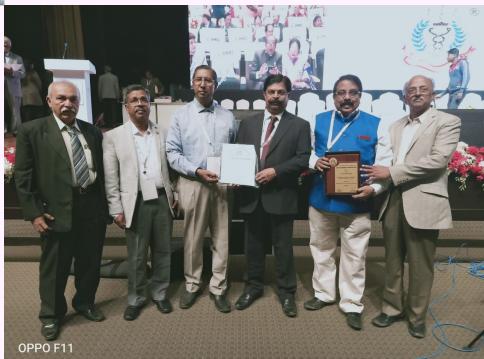

# President Appreciation Award for Best Scheme of IMA HQRS (2019)

#### INDIAN MEDICAL ASSOCIATION

Held at

Kolkata

27th - 28th December, 2019

IMA National President's Appreciation Award For Best Scheme of IMA

Presented to

**IMA National Family Welfare Scheme** 

Tamilnadu

Del Santanu Sen

Dr. R.V. Asokan Honorary Secretary Genera

#### IMA NATIONAL PRESIDENT APPRECIATION AWARD

for

Best ... Scheme ...... of, IMA

Awarded to

.IMA Notional Family Weltwie Scheme ......

for Meritorious Performance During the

Year. 2018-19....at the

94<sup>th</sup> ......All India Medical Conference

held at Kolkuta, December 27th 28th, 2019

National President

Hony. Secretary General