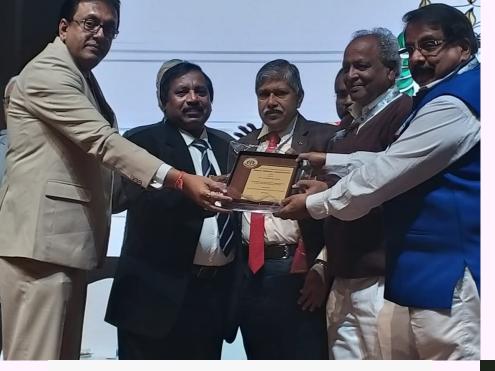

# President Appreciation Award for Best Scheme of IMA HQRS (2019)

#### INDIAN MEDICAL ASSOCIATION

Held at

Kolkata

27th - 28th December, 2019

IMA National President's Appreciation Award For Best Scheme of IMA

Presented to

**IMA National Family Welfare Scheme** 

Tamilnadu

Del Santanu Sen

Dr. R.V. Asokan Honorary Secretary Genera

#### IMA NATIONAL PRESIDENT APPRECIATION AWARD

for

Best ... Scheme ...... of, IMA

Awarded to

.IMA Notional Family Weltwie Scheme ......

for Meritorious Performance During the

Year. 2018-19....at the

94<sup>th</sup> ......All India Medical Conference

held at Kolkuta, December 27th 28th, 2019

National President

Hony. Secretary General