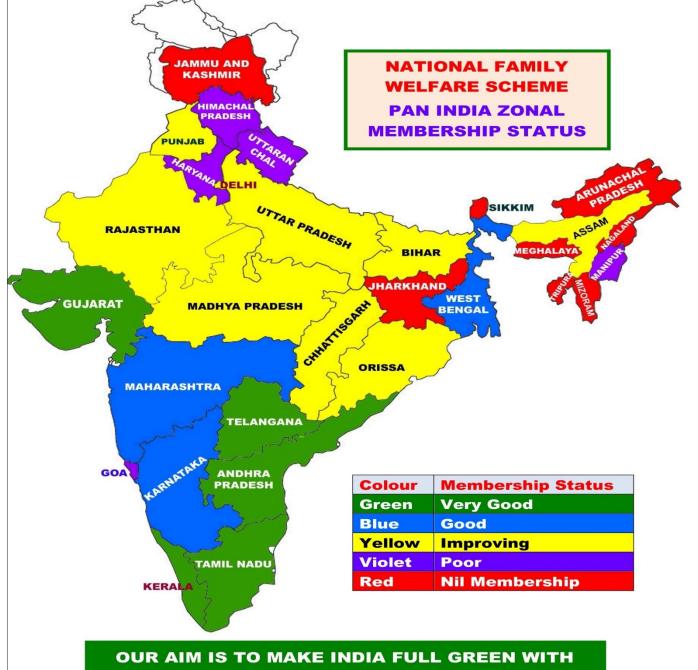

# WHY MEMBERSHIP DEVELOPMENT?

Suppose if we reach 10,000 Members
The benefit to the bereaved family will be
10,000× Rs.200/- = Rs.20,000,00/- (20 Laks)

Suppose if you reach 25,000 Members 25,000 × Rs.200/- = Rs.50,000,00/- (50 Laks)

Suppose if you reach 50,000 Members 50,000 × Rs.200/- = Rs.1,00,000,00/- (1 Crore)

**Not impossible at PAN INDIA Level** 

OUR AIM IS TO MAKE INDIA FULL GREEN WITH REFERENCE TO MEMBERSHIP STRENGTH OF NATIONAL FAMILY WELFARE SCHEME Hence please improve the Membership of the Scheme, so that maximum benefit can be given to the families and Members.